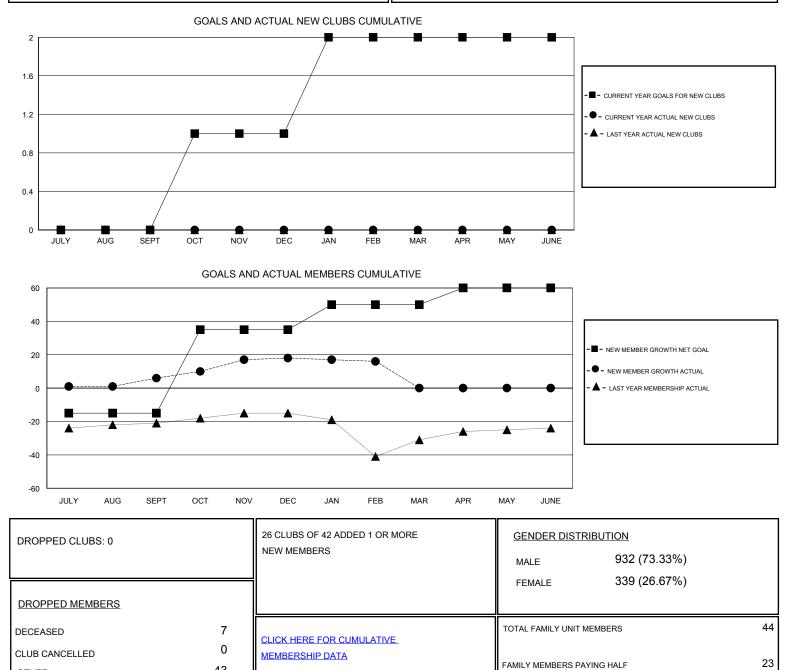

## GMT: ED LECIUS

GMT CA

| Clubs                 |               |           |               | Members               |                                                                |                                                              |                                                    |
|-----------------------|---------------|-----------|---------------|-----------------------|----------------------------------------------------------------|--------------------------------------------------------------|----------------------------------------------------|
| RESULTS FOR 2016-2017 |               |           |               | RESULTS FOR 2016-2017 |                                                                |                                                              |                                                    |
| QUARTER               | NEW CLUB GOAL | NEW CLUBS | DROPPED CLUBS | QUARTER               | NEW MEMBER GROWTH<br>NET GOAL (not reinstated<br>or transfers) | NEW MEMBER<br>GROWTH ACTUAL (not<br>reinstated or transfers) | DROPPED<br>MEMBERS ACTUAL<br>(including transfers) |
| JULY/AUG/SEPT         | 0             | 0         | 0             | JULY/AUG/SEPT         | -15                                                            | 24                                                           | 18                                                 |
| OCT/NOV/DEC           | 1             | 0         | 0             | OCT/NOV/DEC           | 50                                                             | 28                                                           | 16                                                 |
| JAN/FEB/MAR           | 1             | 0         | 0             | JAN/FEB/MAR           | 15                                                             | 14                                                           | 16                                                 |
| APR/MAY/JUNE          | 0             | 0         | 0             | APR/MAY/JUNE          | 10                                                             | 0                                                            | 0                                                  |